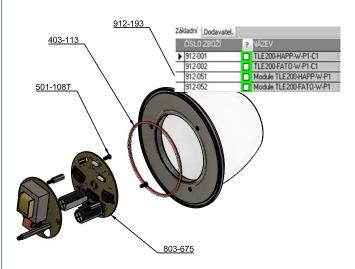

## Catalog sheets and manuals contain user friendly lists of spare parts

The assembly and disassembly of the lights can be done by the most common tools

Modules and components include protective elements that prevent incorrect assembly