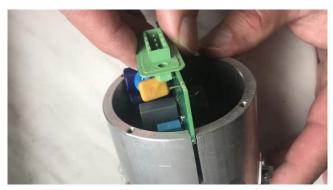

#### **REL (Repair Easy Line) lights**

- REL lights series are characterized by a carefully thought-out design, which focuses on easy repairability and maintenance
- we prefer commonly recyclable materials with a long lifespan, such as precious metals and glass
- due to availability of spare parts and their moderate price repair is much more suitable than the exchange of the whole product
- offering this range of products, we would like to provide our users with long and economical operation and maximal respect for the environment
- REL series products are marked by the following symbol

## Catalog sheets and manuals contain user friendly lists of spare parts

The assembly and disassembly of the lights can be done by the most common tools

Modules and components include protective elements that prevent incorrect assembly

#### Service and repairs

- faulty electronic modules without mechanical damage can be sent for repair to Transcon address
- in out-of-warranty repairs, the price is dealt with according to a mutual agreement
- for most repairs, an employee who is professionally qualified according to the laws of the respective country is sufficient enough, there is no need for special training at company TRANSCON ELECTRONIC SYSTEMS, spol. s r.o.
- manual includes information regarding the repairs, in case of ambiguity you may consider the possibility of telephone or e-mail consultation